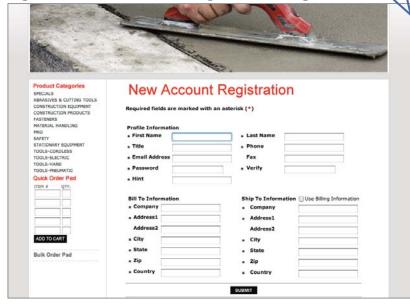

#### STEP 2:

- Click on Join Now to set up an Online Account and get a Customer ID
- Complete the New Account Registration form (figure 2) and click SUBMIT
- Confirmation of your registration and your Customer ID will be e-mailed to you.
   Upon receipt, go to STEP 4